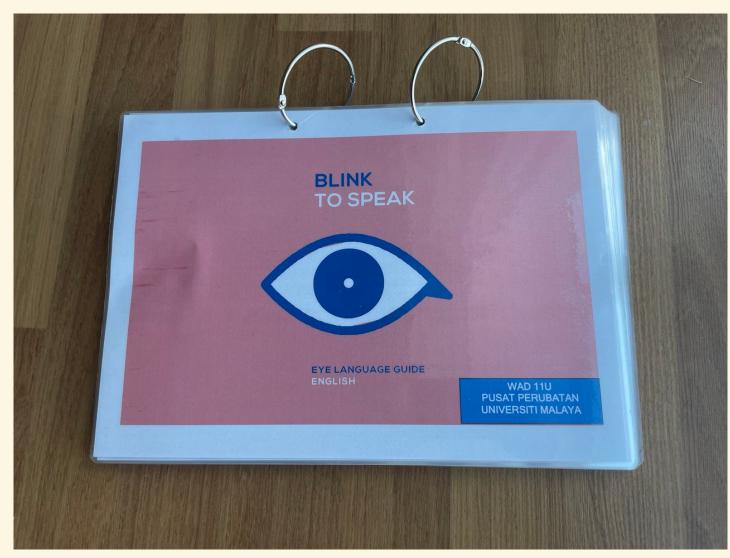

# LOW-TECH METHODS

- Blink to speak
- Partner assisted scanning
- Eye transfer boards
- Eye link

#### Asha Ek Hope Foundation for MND/ALS, India

The alphabets of Blink To Speak