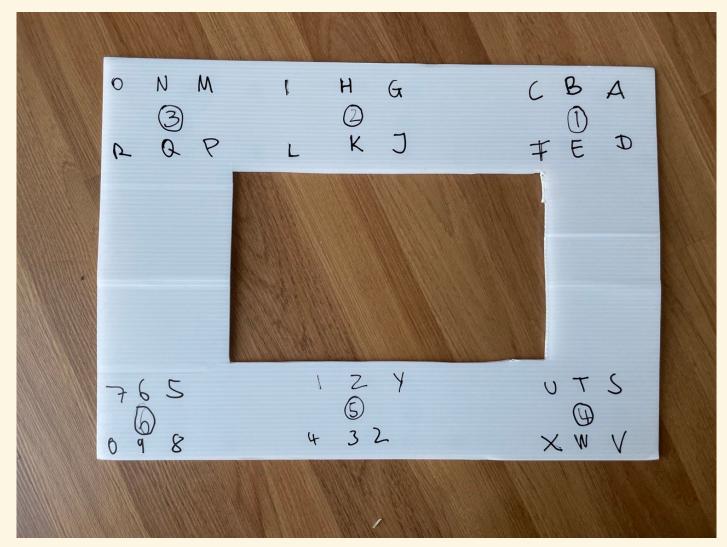

#### Stephen Hawking

# **OVERVIEW**

- Definition
- Use cases
- Assessment & Management
- 4 low-tech methods
- 3 high-tech methods

## **USE CASES**

- Spinal cord injury
- Parkinson's disease, motor neurone disease
- Cerebral palsy
- Postoperative (glossectomy, laryngectomy)
- ICU setting

#### ASSESSMENT

- Cognitive
- Language
- Motor
- Sensor

#### MANAGEMENT

- Needs
- Situations
- Adaptation

# LOW-TECH METHODS

- Blink to speak
- Partner assisted scanning
- Eye transfer boards
- Eye link



#### Asha Ek Hope Foundation for MND/ALS, India

The alphabets of Blink To Speak



# Long hold of shut eyes



Start Stop

#### Furious blinking



Wrong

1 Left 1 Right



Water

#### 1Up



**Toilet** 

# EYE TRANSFER (E-TRAN) BOARDS

#### FRONT



# **EYE TRANSFER (E-TRAN) BOARDS** REVERSE



### **EYE LINK METHOD**

13 C D E F J 4 L 5 12 D 0 0 NN 5 2

#### https://www.youtube.com/watch?v=zdTeVwTXjxl

### **PARTNER ASSISTED SCANNING**

| Α  | В  | С  | D  | SPACE         | END OF<br>MESSAGE |  |
|----|----|----|----|---------------|-------------------|--|
| Ε  | F  | G  | Η  | START<br>OVER | I DON'T<br>KNOW   |  |
| Ι  | J  | Κ  | L  | Μ             | Ν                 |  |
| 0  | Ρ  | Qu | R  | S             | Т                 |  |
| U  | V  | W  | Χ  | Υ             | Ζ                 |  |
| 12 | 34 | 56 | 78 | 9 Ø           | YES NO            |  |

https://www.patientprovidercommunication.org/download/ library/covid-19-free-tools/letter-boards-52.pdf

# HIGH TECH METHODS

- Eye trackers
- Switches
- Accessibility features in devices

#### **TOBII EYE TRACKER**



####