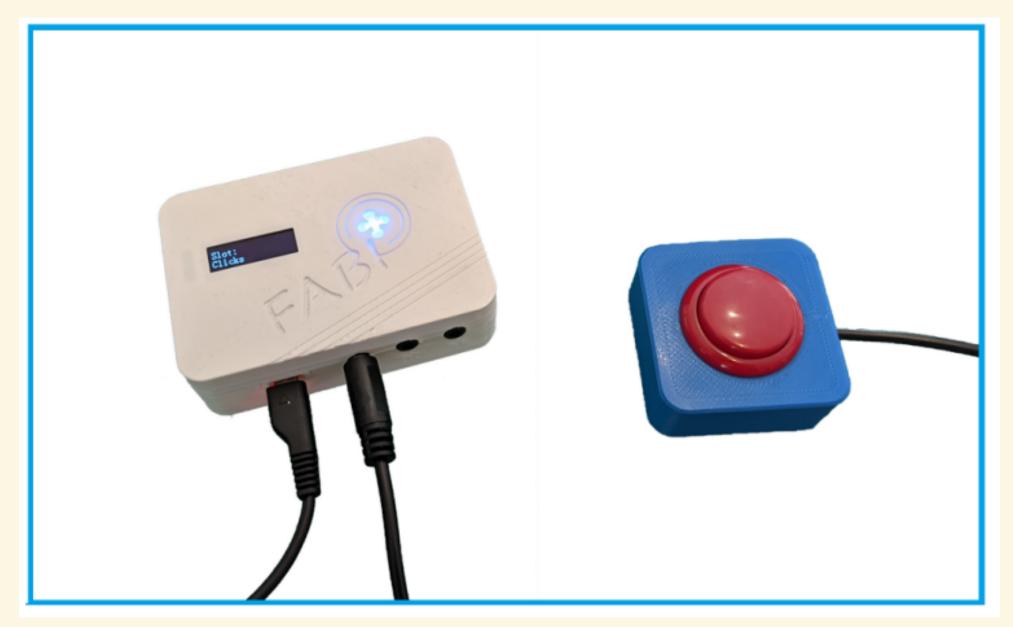

| 0 | р  |
|   | а                  |        | S           | d   | f       | g      | h       | j       | k                    |   |    |
|   | Ζ                  |        | Х           | С   | V       | b      | n       | m       | $\langle \mathbf{X}$ |   | ×  |
|   | $\hat{\mathbf{U}}$ |        | 123<br>+!=  | ,   | L       |        |         | N       | Ś                    |   | Be |

## **OPTIKEY**

- Open source
- Free to download
- Allowing desktop control, mouse clicks

### LOOK TO SPEAK

LOOK





# Speak

https://experiments.withgoogle.com/looktospeak

# ANDROID SWITCH ACCESS

- Integrated with Android
- Front-facing camera detects gestures
  - Look left, right
  - Raise eye-brows
  - Smile

#### **ANDROID SWITCH ACCESS**



#### YouTube

#### FABI LOW COST SWITCH ACCESS











#### FABI SWITCH + IPAD



# **COST OF A SWITCH SETUP**

- Arduino 32U4 microcontroller: ~ 35 RM
- 100 g PLA filament for 3D printing: 5 RM
- Wire, solder etc.: 10 RM

## **ASTERICS GRID**

|                                          | Editing on Input options Editing on Lock Q Search