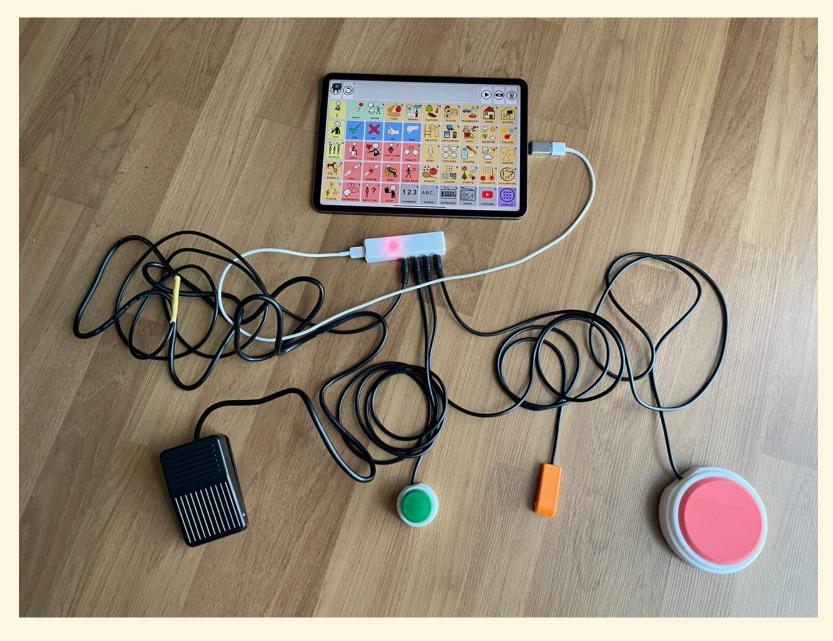

#### FABI LOW COST SWITCH ACCESS

#### FABI SWITCH + IPAD

# **COST OF A SWITCH SETUP**

- Arduino 32U4 microcontroller: ~ 35 RM
- 100 g PLA filament for 3D printing: 5 RM
- Wire, solder etc.: 10 RM