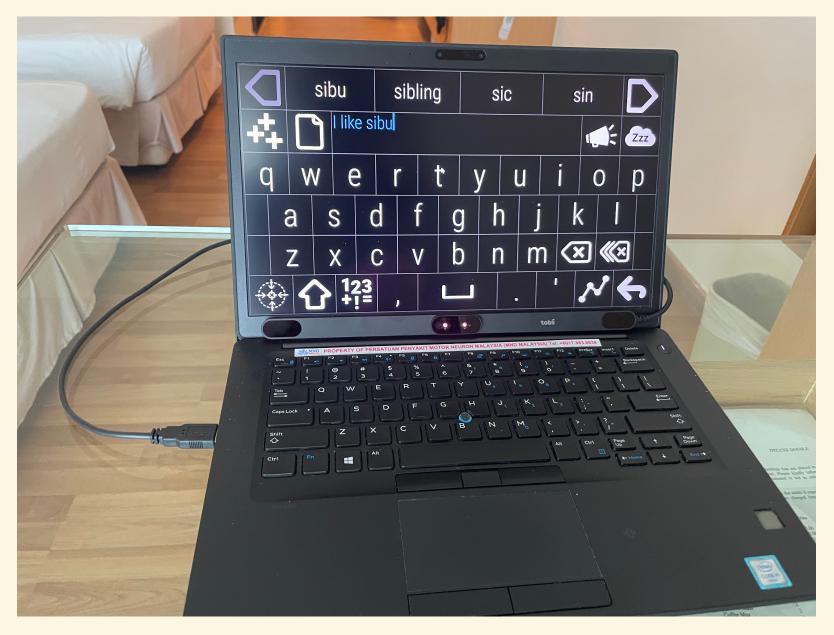

## **OPTIKEY**

| < |                    | sketch |             |     | stench  |        | search  |         | screech              |   | D  |
|---|--------------------|--------|-------------|-----|---------|--------|---------|---------|----------------------|---|----|
| ŧ | <b>+</b> (         | Ĉ      | Mee<br>spee |     | ey. Ful | l comp | uter co | ntrol a | nd                   |   |    |
| ( |                    | W      | / 6         | ا د |         | t      | y 🚺     |         |                      | 0 | р  |
|   | а                  |        | S           | d   | f       | g      | h       | j       | k                    |   |    |
|   | Ζ                  |        | Х           | С   | V       | b      | n       | m       | $\langle \mathbf{X}$ |   | ×  |
|   | $\hat{\mathbf{U}}$ |        | 123<br>+!=  | ,   | L       |        |         | N       | Ś                    |   | Be |

## **OPTIKEY**

- Open source
- Free to download
- Allowing desktop control, mouse clicks