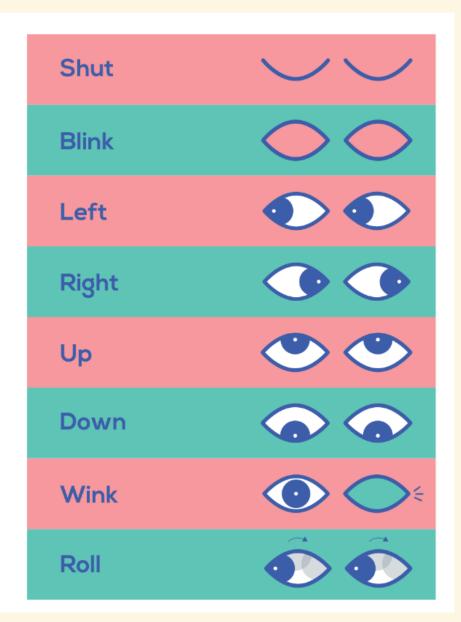

# LOW-TECH METHODS

- Blink to speak
- Partner assisted scanning
- Eye transfer boards
- Eye link

#### Asha Ek Hope Foundation for MND/ALS, India

The alphabets of Blink To Speak

# Long hold of shut eyes

Start Stop

#### Furious blinking

Wrong

1 Left 1 Right

Water

#### 1Up

**Toilet** 