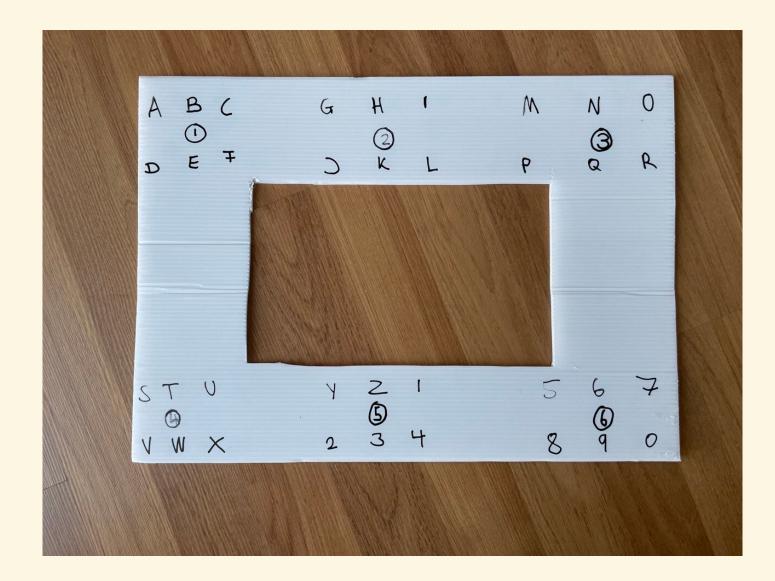

u.my



Quiet people have the loudest minds.

#### Stephen Hawking

# **OVERVIEW**

- Definition
- Use cases
- Assessment & Management
- 4 low-tech methods
- 3 high-tech methods

## **USE CASES**

- Spinal cord injury
- Parkinson's disease, motor neurone disease
- Cerebral palsy
- Postoperative (glossectomy, laryngectomy)
- ICU setting

#### ASSESSMENT

- Cognitive
- Language
- Motor
- Sensor

#### MANAGEMENT

- Needs
- Situations
- Adaptation

# LOW-TECH METHODS

- Blink to speak
- Partner assisted scanning
- Eye transfer boards
- Eye link



#### Asha Ek Hope Foundation for MND/ALS, India

The alphabets of Blink To Speak



# Long hold of shut eyes



Start Stop

#### Furious blinking



Wrong

1 Left 1 Right



Water

#### 1Up



**Toilet** 

# EYE TRANSFER (E-TRAN) BOARDS

#### FRONT



# **EYE TRANSFER (E-TRAN) BOARDS** REVERSE



### **EYE LINK METHOD**

13 C D E F J 4 L 5 12 D 0 0 NN 5 2

#### https://www.youtube.com/watch?v=zdTeVwTXjxl

### **PARTNER ASSISTED SCANNING**

| Α  | В  | С  | D  | SPACE         | END OF<br>MESSAGE |  |
|----|----|----|----|---------------|-------------------|--|
| Ε  | F  | G  | Η  | START<br>OVER | I DON'T<br>KNOW   |  |
| Ι  | J  | Κ  | L  | Μ             | Ν                 |  |
| 0  | Ρ  | Qu | R  | S             | Т                 |  |
| U  | V  | W  | Χ  | Υ             | Ζ                 |  |
| 12 | 34 | 56 | 78 | 9 Ø           | YES NO            |  |

https://www.patientprovidercommunication.org/download/ library/covid-19-free-tools/letter-boards-52.pdf

# HIGH TECH METHODS

- Eye trackers
- Switches
- Accessibility features i