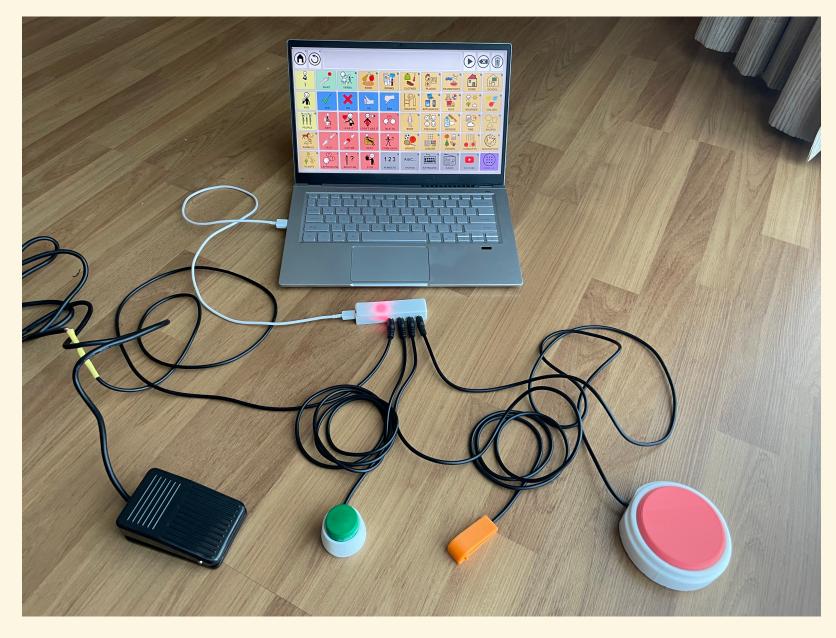

#### FABI LOW COST SWITCH ACCESS

#### FABI SWITCH + IPAD

# **COST OF A SWITCH SETUP**

- Arduino 32U4 microcontroller: ~ 35 RM
- 100 g PLA filament for 3D printing: 5 RM
- Wire, solder etc.: 10 RM