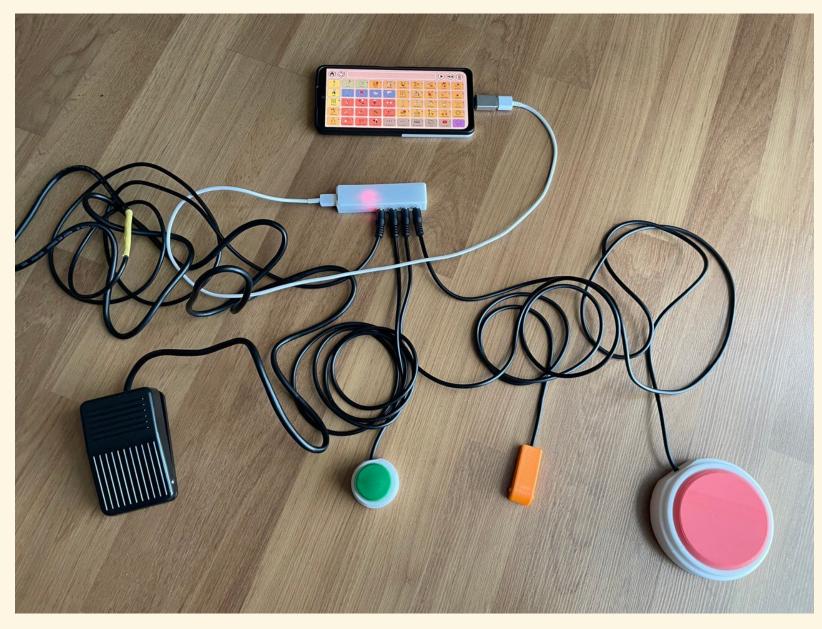

#### FABI LOW COST SWITCH ACCESS

#### FABI SWITCH + IPAD

# **COST OF A SWITCH SETUP**

- Arduino 32U4 microcontroller: ~ 35 RM
- 100 g PLA filament for 3D printing: 5 RM
- Wire, solder etc.: 10 RM